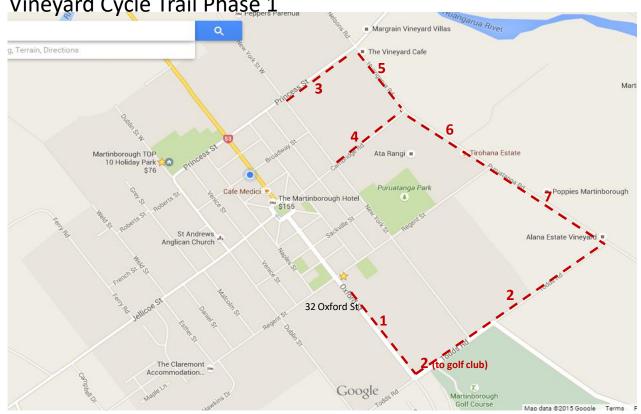

processes around grant allocation to ensure money is awarded in accordance with our three year plan and for the benefit of a wide range of people in the Martinborough Ward community. We ask that SWDC consider funding increased officer support for Community Boards to enable us to fulfil our obligations with confidence. We also request that SWDC continues to budget \$10,000 per annum for town beautification projects.

#### 13. Economic Development

We support Council's continued involvement in Economic Development locally and regionally through the Wellington Regional Strategy, Wellington Regional Economic Development Agency, Destination Wairarapa and other agencies and local business groups.

#### Appendix 1

Vineyard Cycle Trail maps with updated priorities.

Vineyard Cycle Trail Phase 1





## Martinborough Community Board Submission In response to SWDC's Consultation Document "Refining the Plan" 2017/18

This document should be read with the "Martinborough Community Board Annual Plan Input – March 2017" previously submitted to Council.

#### 1. Animal Control

Martinborough Community Board (MCB) supports the development of a modern dog pound facility, but questions the advisability of exercising the dogs in the public dog park unless their vaccination status is confirmed.

#### 2. Swimming Pools

MCB supports the provision of free access to the swimming pools, particularly for our young people. We believe that the health and activity benefits would outweigh the cost to SWDC. We have previously requested that SWDC investigate providing free swimming to all those aged 18 a